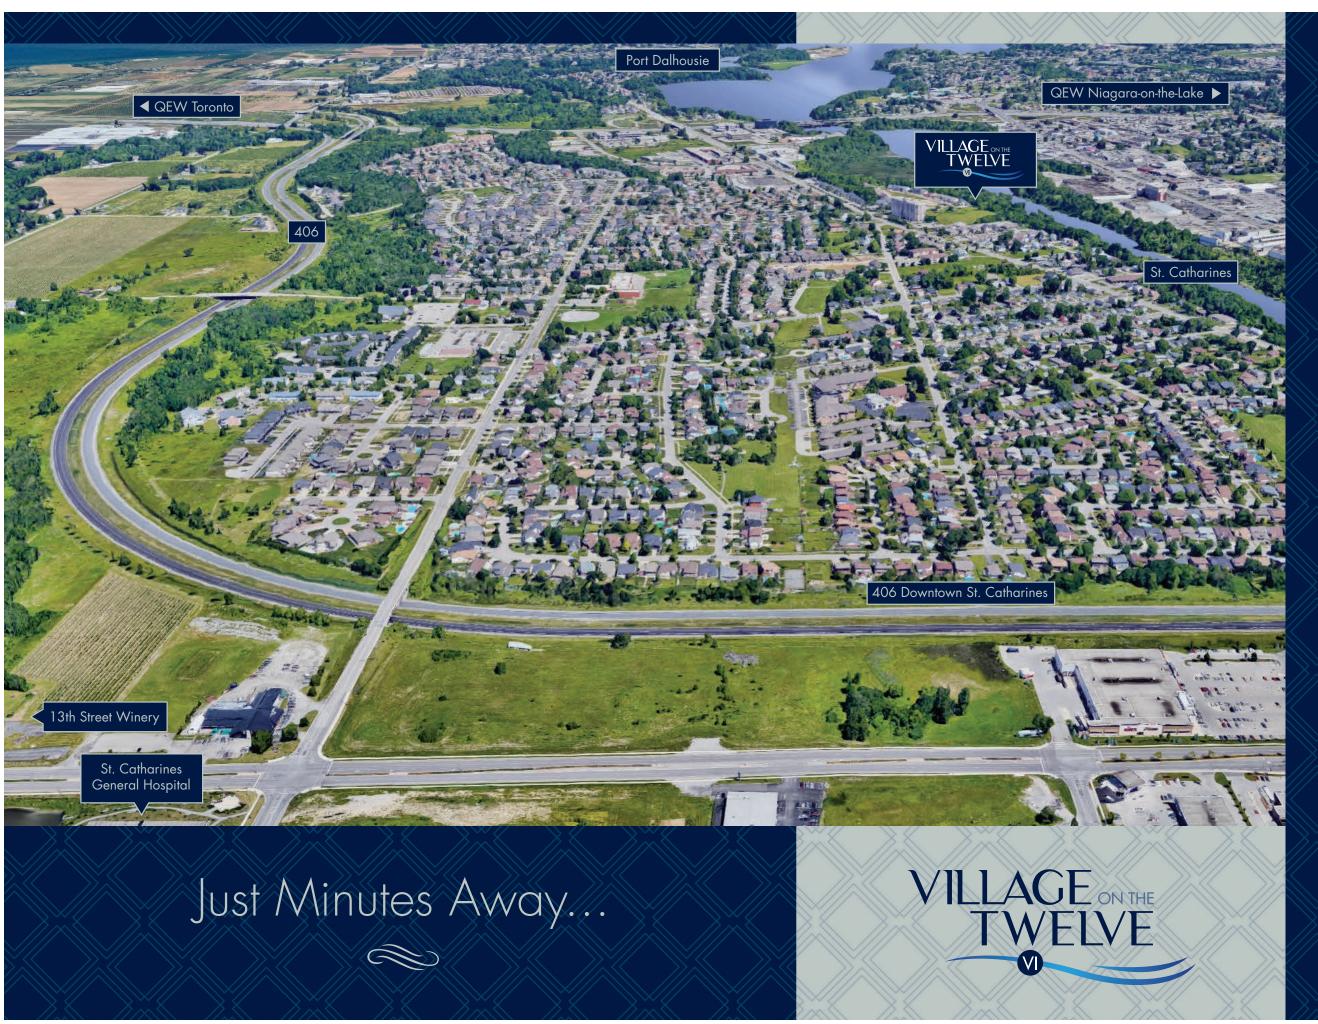

# LOCAL AMENITIES:

St. Catharines General Hospital
Brock University
Niagara College
Downtown St. Catharines
FirstOntario Performing Arts Centre
Meridian Centre
Port Dalhousie Yacht Club
Short Hills Provincial Park
Ball's Falls Conservation Area

| Grimsby             | 20 Minutes |
|---------------------|------------|
| Hamilton            | 40 Minutes |
| Burlington          | 45 Minutes |
| Mississauga         | 60 Minutes |
| Toronto             | 70 Minutes |
| Niagara-on-the-Lake | 20 Minutes |
| Niagara Falls       | 15 Minutes |
| Fort Erie           | 35 Minutes |