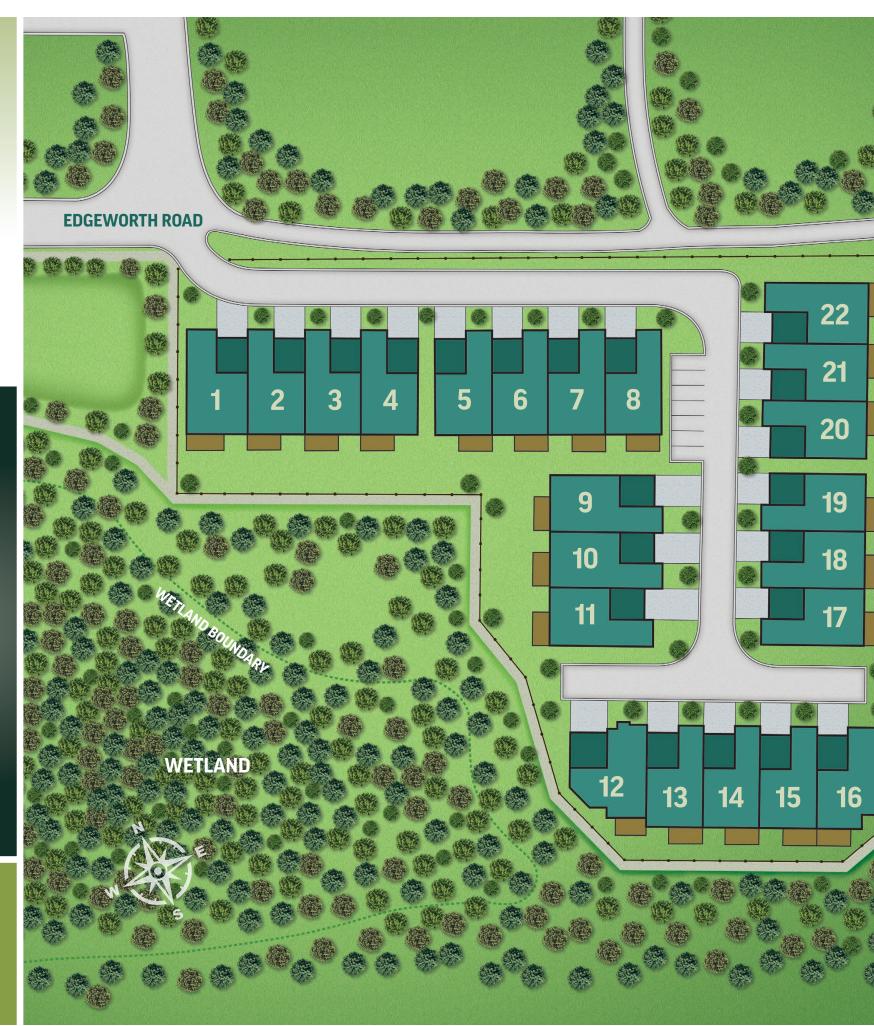

Legends on the Green, an **Executive Golf Community** that offers a wide array of benefits to its owners from easy access to a variety of parks, trails and natural green spaces, to being surrounded by all the amenities you could ever want.

Several units back onto the Legends on The Niagara golf course while others back onto natural wetlands and greenery; that bring beautiful glimpses of nature and serenity into your daily home life.

Come see what Legends has to offer.

All lot renderings are artist's concepts and drawing is not to scale. All materials, specifications and lot dimensions are subject to change without notice. E. & O.E.