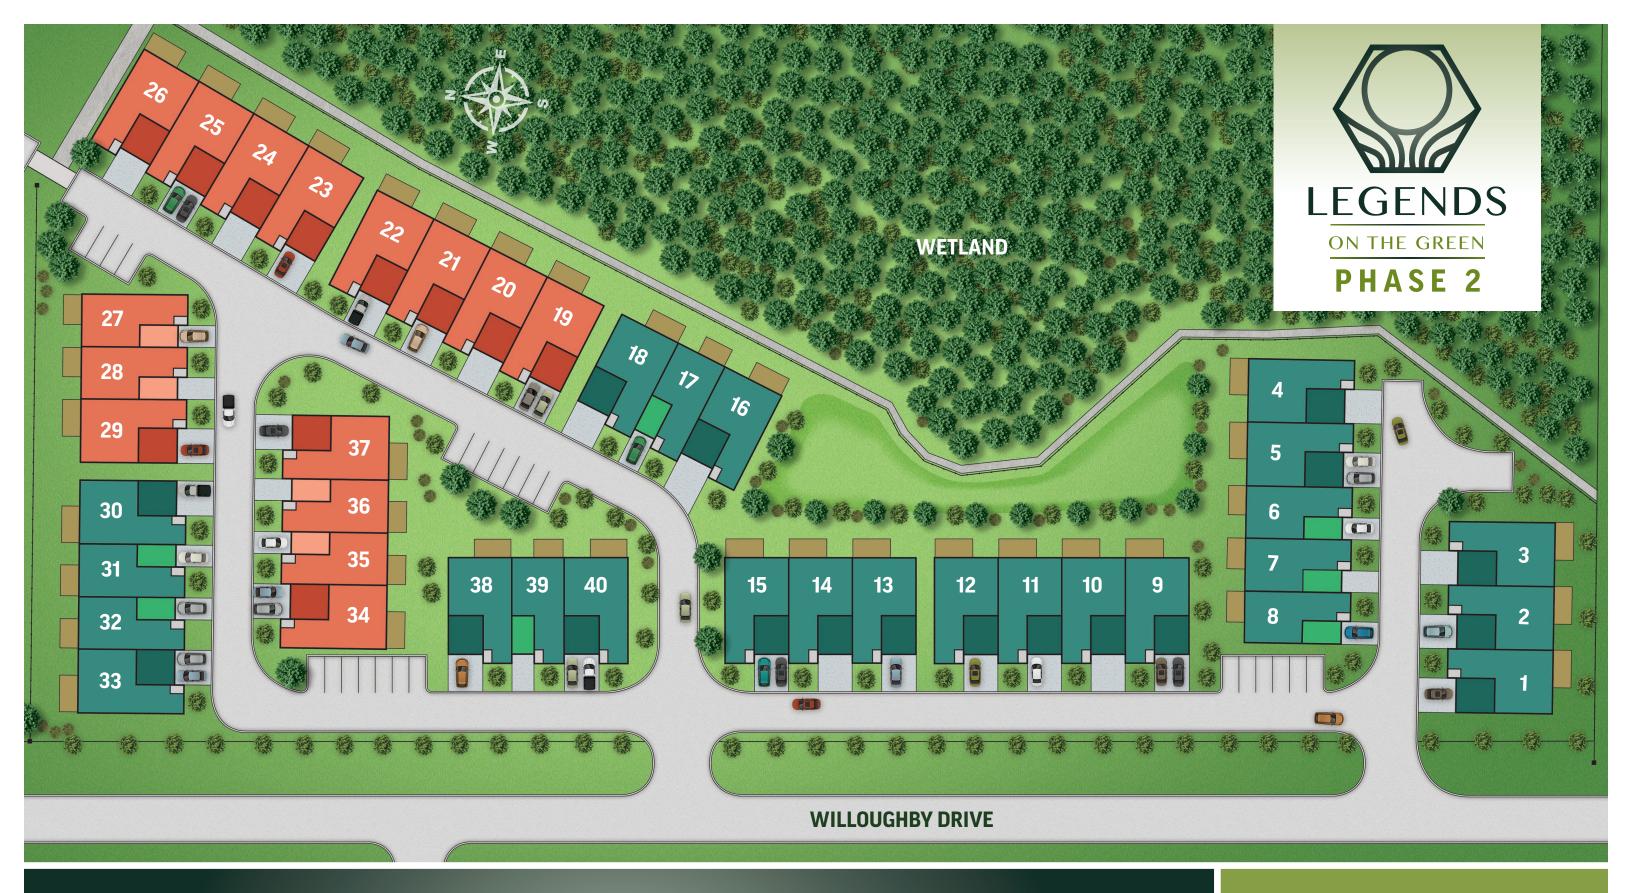

Legends on the Green is an exclusive golf community located in the Niagara region. Phase 2 of this contemporary community consists of 40 luxury bungalow townhomes and offers maintenance-free living and a place to call home after your Nine & Dine. The architectural elegance of these Energy Star\* Certified townhomes paired with their luxurious location make this community perfect for those seeking comfort and convenient access to some of the Niagara Region's greatest features.

All lot renderings are artist's concepts and drawing is not to scale. All materials, specifications and lot dimensions are subject to change without notice. E. & O.E.

RELEASE 1
SINGLE CAR GARAGE

DOUBLE CAR GARAGE