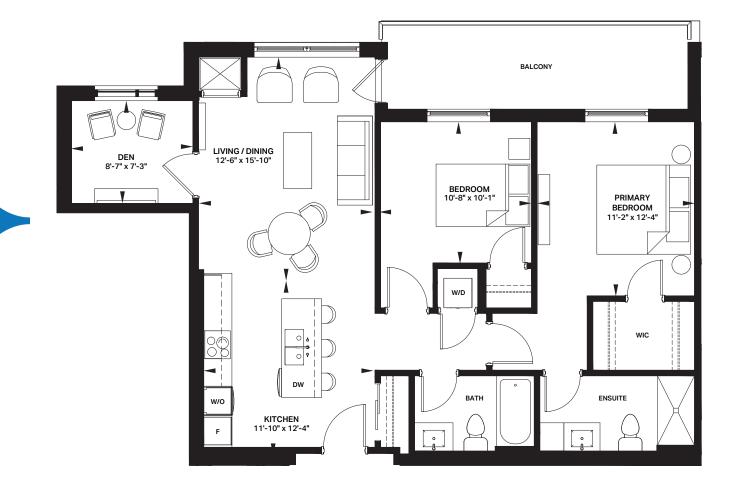

## MERRITTON MILLS

## HINTERBROOK 1061 SQ.FT. 2 BED + DEN / 2 BATH

**∢**N

Dimensions, specifications, layouts, details and materials are approximate only and are subject to change without notice. Refer to draft condominium plan in the disclosure statement. Balconies, terraces and patios are exclusive use common elements. Furniture is displayed for illustration only and does not necessarily reflect the electrical plan for the suite. Suites are sold unfurnished. Window location, size and type may vary without notice. Tile patterns may vary. Bulkheads have not been indicated. Actual usable floor space may vary grow the stated floor area. Prices are subject to change without notice. All images are artist's concept. Unit 1.10. All rights reserved. E. & O.E.