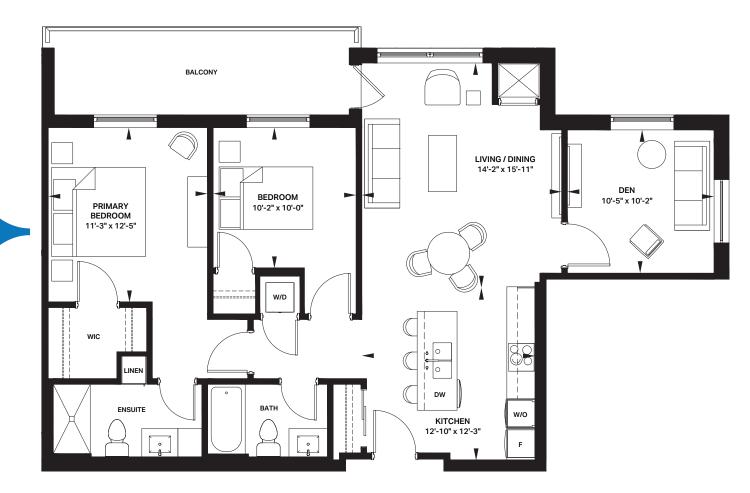

## MERRITTONVIENI<br/>1117 SQ.FT.MILLS2 BED + DEN / 2 BATH

**∢**N

Dimensions, specifications, layouts, details and materials are approximate only and are subject to change without notice. Refer to draft condominium plan in the disclosure statement. Balconies, terraces and patios are exclusive use common elements. Furniture is displayed for illustration only and does not necessarily reflect the electrical plan for the suite. Suites are sold unfurnished. Window location, size and type may vary without notice. Tile patterns may vary. Bulkheads have not been indicated. Actual usable floor space may vary from the stated floor area. Prices are sold usable to change without notice. All images are artist's concept. Unit 1.9. All rights reserved. E. & O.E.